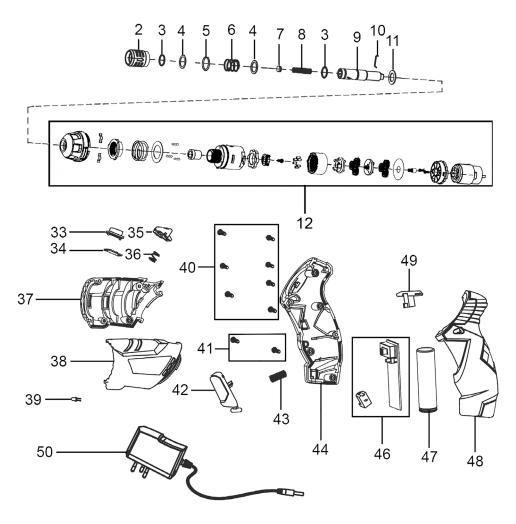

## Parts Information: Cordless Screwdriver Set 26pc 3.6V Lithium-ion Model No: CP36B.V2

| Item | Part No.    | Description              |
|------|-------------|--------------------------|
| 2    | CP36B.02    | Bushing                  |
| 3    | CP36B.03    | C-Ring                   |
| 4    | CP36B.04    | Washer                   |
| 5    | CP36B.05    | C-Ring                   |
| 6    | CP36B.06    | Spring                   |
| 7    | CP36B.07    | Rubber Bushing           |
| 8    | CP36B.08    | Spring, Output Shaft     |
| 9    | CP36B.09    | Output Shaft             |
| 10   | CP36B.10    | Wire Clasp               |
| 11   | CP36B.11    | Washer, Output Shaft     |
| 12   | CP36B.12-32 | Gearbox & Motor Assembly |
| 33   | CP36B.33    | Cover, Battery Indictor  |
| 34   | CP36B.34    | PCB, Battery Indicator   |
| 35   | CP36B.35    | Rotation Button          |
| 36   | CP36B.36    | Spring, Rotation Button  |

| Item | Part No. | Description                     |
|------|----------|---------------------------------|
| 37   | CP36B.37 | Housing Support                 |
| 38   | CP36B.38 | Housing Cover                   |
| 39   | CP36B.39 | Led                             |
| 40   | CP36B.40 | Self Tapping Screw ST2.5 x 12mm |
| 41   | CP36B.41 | Self Tapping Screw ST2.5 x 8mm  |
| 42   | CP36B.42 | Button, Switch                  |
| 43   | CP36B.43 | Spring, Switch                  |
| 44   | CP36B.44 | Side Handle, Right              |
| 46   | CP36B.46 | PCB Assembly                    |
| 47   | CP36B.47 | Battery                         |
| 48   | CP36B.48 | Side Handle, Left               |
| 49   | CP36B.49 | Button, Forward/Reverse         |
| 50   | CP36B.50 | Main Charger                    |
|      | CP36B.01 | Bit (Not Shown)                 |